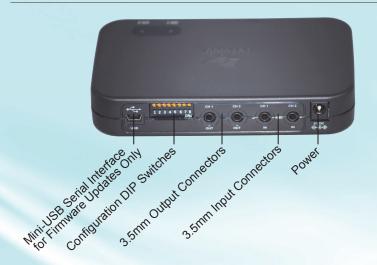

Technical Support 9:00 a.m. to 5:00 p.m. EST 1–800–326–1088 support@revolabs.com www.revolabs.com

Refer to HD Single/Dual Channel User Guide on www.revolabs.com

| DIP Switch | Feature            | Off (Default)      |               | On            |         |
|------------|--------------------|--------------------|---------------|---------------|---------|
| 1          | Output Mixing      | Individual Outputs |               | Mixed Output  |         |
| 2          | Low Pass Filter    | No LPF             |               | LPF           |         |
| 3          | Audio Output Level | Line Level         |               | Mic Level     |         |
| 4          | Mute               | Local Mute         |               | No Local Mute |         |
|            |                    | Flat               | High<br>Boost | Bass<br>Boost | Dynamic |
| 5          | Microphone EQ      | Off                | On            | Off           | On      |
| 6          | Microphone EQ      | Off                | Off           | On            | On      |
|            |                    | 150'               | 100'          | 50'           | 15'     |
| 7          | Transmit Power     | Off                | On            | Off           | On      |
| 8          | Transmit Power     | Off                | Off           | On            | On      |